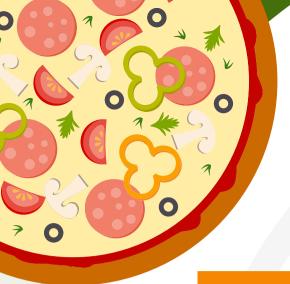

## MARGHERITA PIZZA V

Stone-baked pizza topped with tomato sauce and mozzarella cheese.