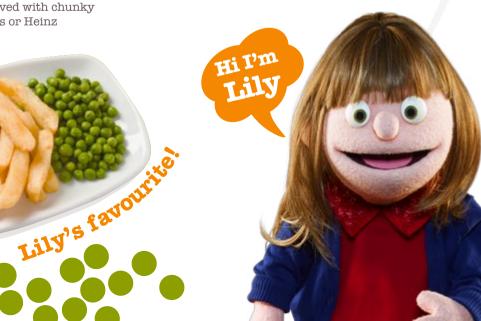

## CHICKEN DIPPERS BirdsEye

100% chicken breast fillet in a crisp golden batter, served with chunky chips and garden peas or Heinz baked beans.

#### SAUSAGE & MASH

Two tasty Cumberland sausages served with mashed potato, gravy and garden peas or Heinz baked beans. V Just ask a team member for our Linda McCartney vegetarian sausages.